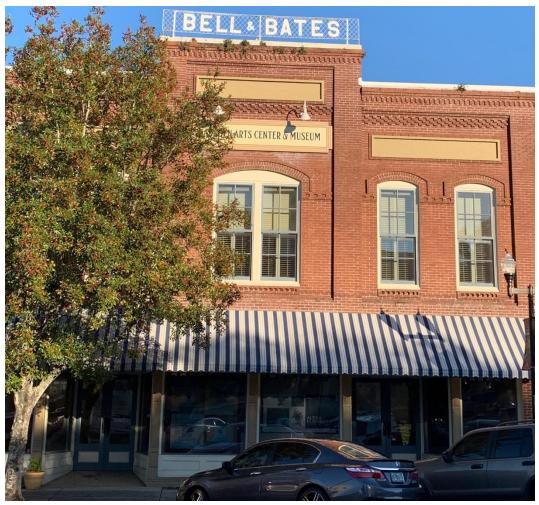

Notable points of interest within the nineblock core area of the historic downtown are the Gadsden Arts Center and Museum, an

AAM accredited museum housed in the renovated 1912 Bell & Bates Hardware store; the Quincy Music Theater, housed in the historic Leaf movie theater; the four-story Masonic building, currently vacant and under going renovation; the Quincy Police Station, housed in the historic 1935 Post Office building; and the Centenary Methodist Church, boasting a beautiful Tiffany Studios stained-glass window.

108 E. Jefferson St. – Vacant bldg. area 1,250 sf approx. 110 E. Jefferson St. - Stitch & Sew

10 N. Duval St. - Bell & Bates Home Center