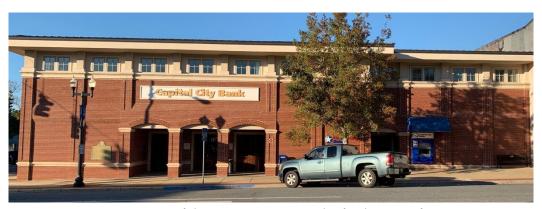

## **NORTH BLOCK**

4 E. Washington St. - Capital City Bank

12 E. Washington St. Vacant Bldg Overall building area = 9,240 sf approx.

14 E. Washington St. - Harnett & Slay Lawyers 16. E. Washington St. - Thomas P. Skipper Land Surveyor

CAPITAL CITY BANK 4 E WASHINGTON STREET

**CHURCHES** 

KINGDOM CENTERS

CENTENARY METHODIST CHURCH

ALL NATIONS PRAISE AND WORSHIP MINISTRIES

TRIUMPHANT FAITH CHURCH OF GOD

12 W WASHINGTON STREET

122 N MADISON STREET