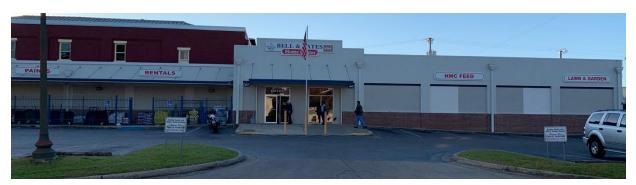

105 N. Madison St. - (Current Status Unknown) building area = 1,600 sf approx.

103 N. Madison St. - Reynolds Donut Shop 101 N. Madison St. vacant 1,600 sf. Approx.

104 E. Washington St. - The Carriage Factory Shoppes

104 E. Washington St. - The Carriage Factory Shoppes **IFW Security** Affordable Insurance of Quincy The N. Jones Agency Diversity Inc. Gifts and More What Kind Cupcakery Blush & Beauty Bar

110 E. Washington St. - Mane Attraction Hair Salon 112 E. Washington St. - Gadsden County Times