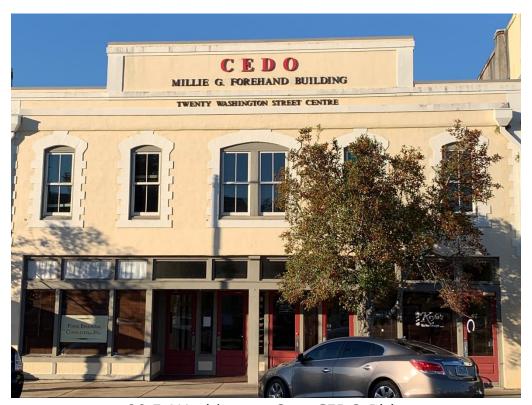

20 E. Washington St. – CEDO Bldg
Suite A CEDO
Suite D Bill Montford
Suite E Gadsden County Healthy Start
Suite F Pope Financial Consulting
Suite G. Keylo Barbershop

22 E. Washington St. – Vacant bldg Building area = 8,300 sf approx.