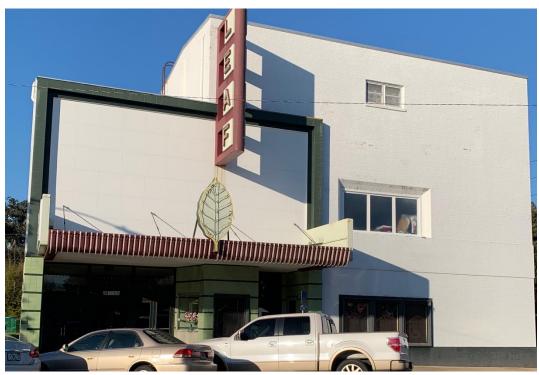

Notable points of interest within the nineblock core area of the historic downtown are the Gadsden Arts Center and Museum, an

AAM accredited museum housed in the renovated 1912 Bell & Bates Hardware store; the Quincy Music Theater, housed in the historic Leaf movie theater; the four-story Masonic building, currently vacant and under going renovation; the Quincy Police Station, housed in the historic 1935 Post Office building; and the Centenary Methodist Church, boasting a beautiful Tiffany Studios stained-glass window.

118 E. Washington St. - Quincy Music Theatre

MAP - EAST BLOCK

NORTH QUINCY, FLORIDA

CENTRAL BUSINESS DISTRICT