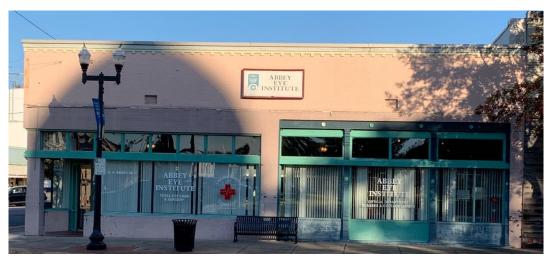

## **EAST BLOCK**

23 N. Madison St. - Abbey Eye Institute

17N. & 19 N. Madison St. Vacant bldg. Overall building area = 3,400sf approx.

EAST BLOCK DOWNTOWN CENTRAL BUSINESS DISTRICT

13 N. Madison St. - Gadsden Art Center