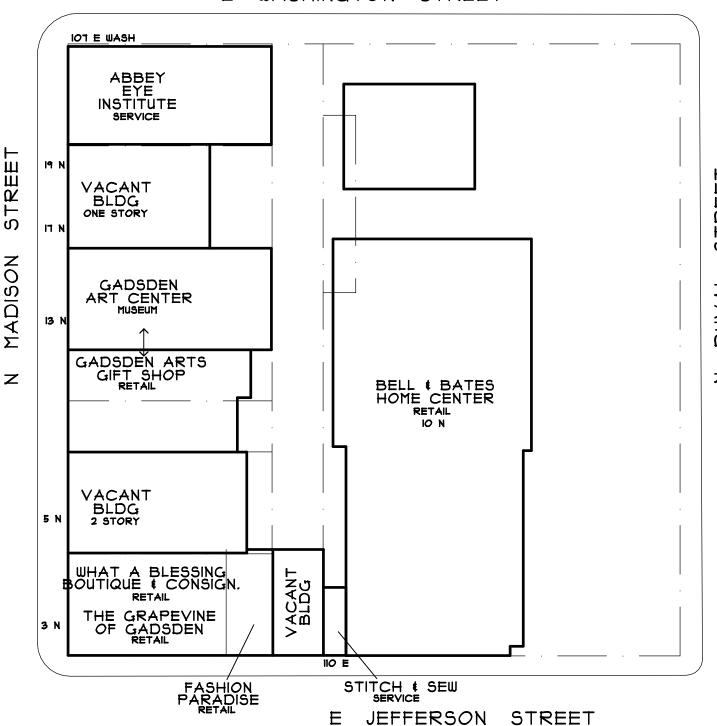

## **EAST BLOCK**

23 N. Madison St. - Abbey Eye Institute

17N. & 19 N. Madison St. Vacant bldg. Overall building area = 3,400sf approx.

EAST BLOCK DOWNTOWN CENTRAL BUSINESS DISTRICT

13 N. Madison St. - Gadsden Art Center

Gadsden Art Center Gift Shop & Art Zone

5 N. Madison St. Vacant bldg. Overall building area = 6,500 sf approx.

3 N. Madison St. - What a Blessing Boutique & Consignment The Grapevine of Gadsden

106 E. Jefferson St. - Fashion Paradise

108 E. Jefferson St. – Vacant bldg. area 1,250 sf approx. 110 E. Jefferson St. - Stitch & Sew

10 N. Duval St. - Bell & Bates Home Center