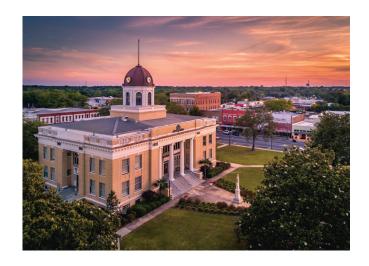

## **BUSINESS ASSET GUIDE**

Quincy was established in 1825 as the county seat of Gadsden County, Florida. It boasts a 36-block National Register Historic District covering the entire downtown and surrounding neighborhoods of antebellum and Victorian mansions, beside charming cottages. The buildings throughout the commercial district are the result of the economic prosperity that Gadsden County's world famous shade-grown tobacco created at the turn of the twentieth century. With few exceptions, all of these were built between 1888 and 1922. Quincy's historic courthouse square remains intact with a Beaux art style courthouse in a park-like setting.