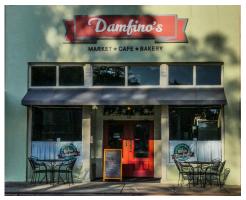

### **WEST BLOCK**

14 N. Adams St. - Gadsden County Judicial Complex

18 N. Adams St. - Damfino's

14 N. Adams St. – Vacant Bldg. approx. bldg. area 12,000 sf

10 N. Adams St. - Kim's Beauty Supplies

6 N. Adams St. - Kim's Fashions

#### **FOOD ESTABLISHMENTS**

BEES CRAB SHACK

DAMFINO'S RESTAURANT

KAVANAH'S CAKES

ODELL'S RESTAURANT

REYNOLDS DONUT SHOP

WHAT KIND CUPCAKERY

104 E JEFFERSON STREET