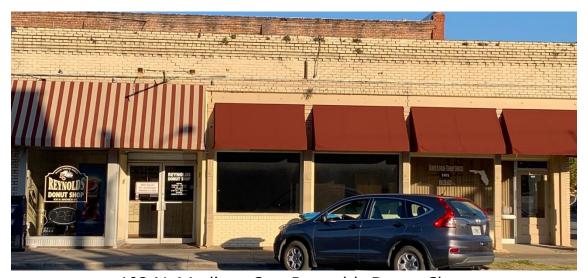

105 N. Madison St. - (Current Status Unknown) building area = 1,600 sf approx.

103 N. Madison St. - Reynolds Donut Shop 101 N. Madison St. vacant 1,600 sf. Approx.

104 E. Washington St. - The Carriage Factory Shoppes