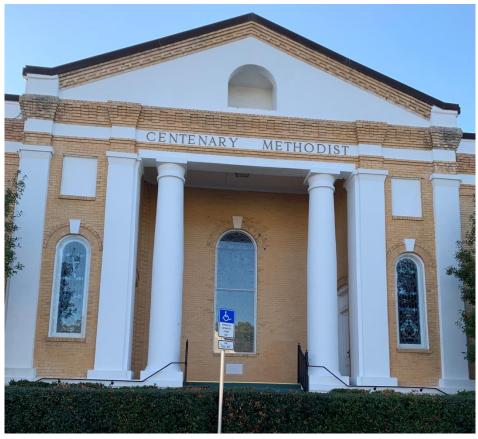

Notable points of interest within the nineblock core area of the historic downtown are the Gadsden Arts Center and Museum, an

AAM accredited museum housed in the renovated 1912 Bell & Bates Hardware store; the Quincy Music Theater, housed in the historic Leaf movie theater; the four-story Masonic building, currently vacant and under going renovation; the Quincy Police Station, housed in the historic 1935 Post Office building; and the Centenary Methodist Church, boasting a beautiful Tiffany Studios stained-glass window.

108 N. Madison St. - All Nations Praise & Worship Ministries

110 N. Madison St. - Gee & Lee Attorneys at Law & Superior Hair Designs Service

114 N. Madison St. 116 Madison St. - Gwen Andrews, Inc.

122 N. Madison St. - Centenary Methodist Church

CAPITAL CITY BANK 4 E WASHINGTON STREET

**CHURCHES** 

KINGDOM CENTERS

CENTENARY METHODIST CHURCH

ALL NATIONS PRAISE AND WORSHIP MINISTRIES

TRIUMPHANT FAITH CHURCH OF GOD

12 W WASHINGTON STREET

122 N MADISON STREET