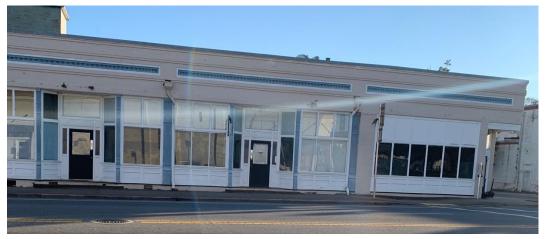

### **SOUTHWEST BLOCK**

19 W. Jefferson St.- Vacant Bldg. building area = 6,050 sf approx.

13 W. Jefferson St. - BMK Details & Décor & Crystal Nails

11 W. Jefferson St. - Marie Brooks Gallery 7 W. Jefferson St. - Full Time Fitness & Health

3 W. Jefferson St.- Shoe Repair Service (Current Status Unknown)

1 W. Jefferson St. - Ice Age Fashion 6 S. Adams St. - Studio 8 & Galaxy Tax Service 8 S. Adams St. - The Lounge on South Adams

12 S. Adams St. – Vacant bldg. building area = 1,250 sf approx.