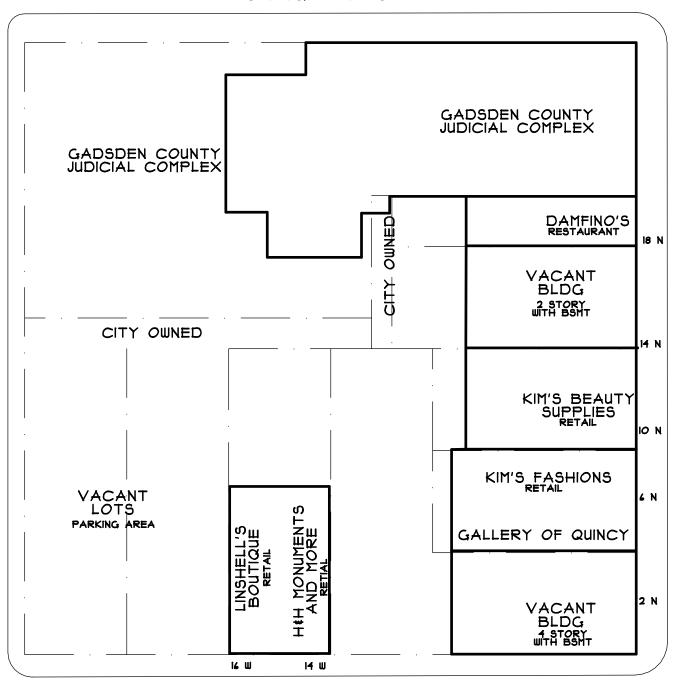

### **WEST BLOCK**

14 N. Adams St. - Gadsden County Judicial Complex

18 N. Adams St. - Damfino's

14 N. Adams St. – Vacant Bldg. approx. bldg. area 12,000 sf

10 N. Adams St. - Kim's Beauty Supplies

6 N. Adams St. - Kim's Fashions

### Gallery of Quincy

2 N. Adams St. Vacant Bldg. Overall building area = 22,000 sf approx.

14 W. Jefferson St. - H & H Monuments & More 16 W. Jefferson St. - Linshell's Boutique

W JEFFERSON STREET

N MADISON STREET