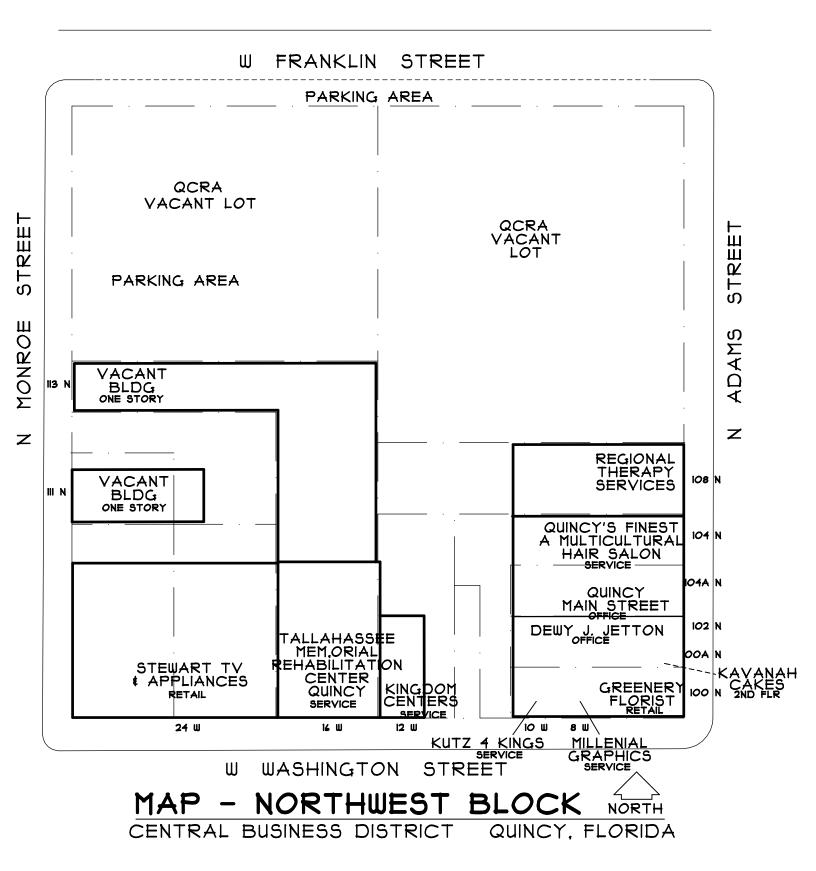

# **NORTHWEST BLOCK**

### **NORTHWEST BLOCK**

108 N. Adams St. - Regional Therapy Services

104 N. Adams St - Quincy's Finest A Multicultural Hair Salon 104A N. Adams St. - Quincy Main Street Office

102 N. Adams St. - Dewey J. Jetton Office 100 N. Adams St. - The Greenery Florist 102 N. Adams St. - Kavannah's Sweet Boutique

10 W. Washington Street - Kuts 4 Kings and Queens 8 W. Washington Street - Millenial Graphics

12 W. Washington St. - Kingdom Centers Service

16 W. Washington St. - TLH Memorial Rehabilitation Center

24 W. Washington St. - Stewart TV & Appliances

111 N. Monroe St. Vacant Bldg building area = 1,600 sf approx.

113 N. Monroe St. Vacant Bldg Building area = 1,800 sf approx.

Quincy CRA - Vacant lot under development

WASHINGTON E STREET