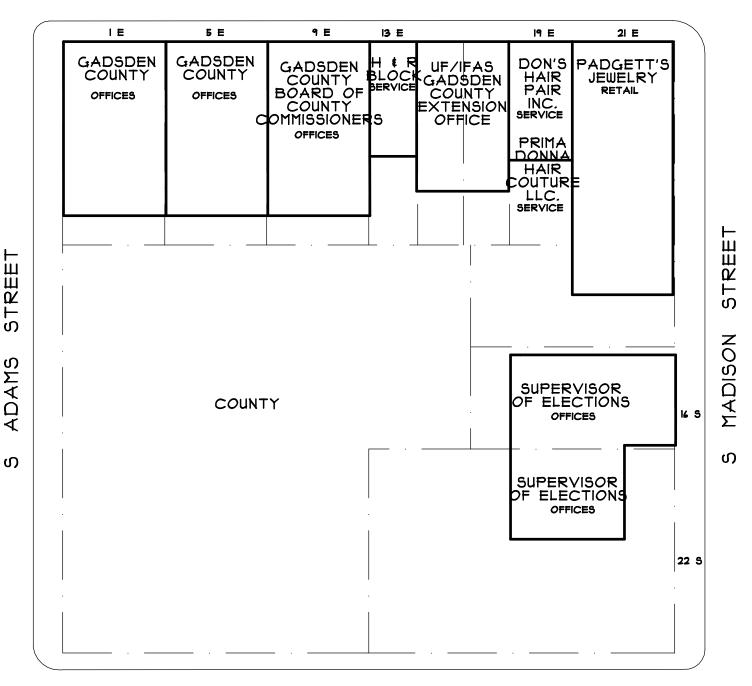

### **SOUTH BLOCK**

1 E. Jefferson St.- Gadsden County Offices 5 E. Jefferson St.- Gadsden County Offices

9 E. Jefferson St. - Gadsden County Board of County Commissioners

13 E. Jefferson St.- H & R Block

2140 E. Jefferson St. - UF IFAS Extension Office

19 E. Jefferson St. - Don's Hair Pair Inc. Prima Donna Hair Couture LLC.

21 E. Jefferson St. - Padgett's Jewelry

16 S. Madison St. - Supervisor of Elections Gadsden County Office