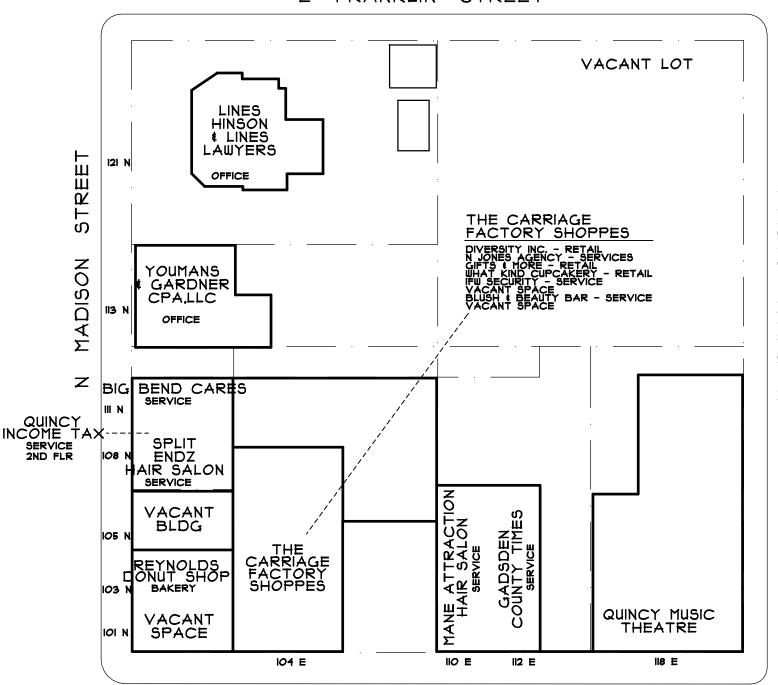

#### **NORTHEAST BLOCK**

121 N. Madison St. - Lines Hinson & Lines Lawyers

113 N. Madison St. - Youmans Gardner CPA LLC

108 N. Madison St. - Quincy Income Tax Services Split Endz Hair Salon Gadsden Men of Action **Big Bend Cares** 

105 N. Madison St. - (Current Status Unknown) building area = 1,600 sf approx.

103 N. Madison St. - Reynolds Donut Shop 101 N. Madison St. vacant 1,600 sf. Approx.

104 E. Washington St. - The Carriage Factory Shoppes

104 E. Washington St. - The Carriage Factory Shoppes **IFW Security** Affordable Insurance of Quincy The N. Jones Agency Diversity Inc. Gifts and More What Kind Cupcakery Blush & Beauty Bar

110 E. Washington St. - Mane Attraction Hair Salon 112 E. Washington St. - Gadsden County Times